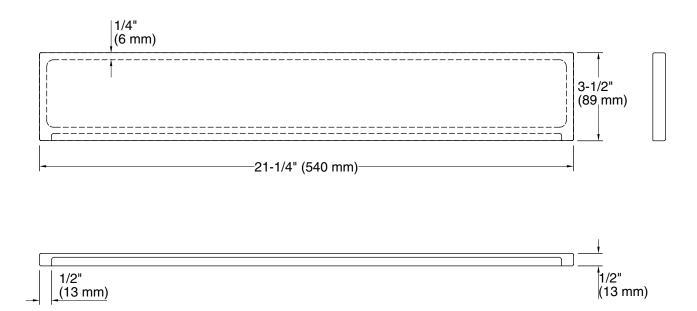

## **Technical Information**

All product dimensions are nominal.

Installation: Vanity top/ITB